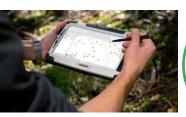

### **AUSTRIAN CEMETERY**

Searching for a simple and flexible solution for accurate data collection regardless of weather conditions.

In the Austrian woodland cemetery, trees for burial sites are precisely located using the rugged ALGIZ 10X tablet computer with surveying software.

Efficient data collection of network data on ALGIZ 10X optimized the process. The new solution has been seamlessly integrated into the existing workflow.