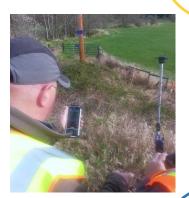

### **GIS CONTRACTOR**

CHALLENGE

Collect precise utility pole measurement data

#### **NAUTIZ X8 PDA**

**RESULT** 

Nautiz X8 with EGNOS capable GPS receiver is often sufficient. For sub meter accuracy, a standalone high-accuracy GPS receiver is connected via Bluetooth