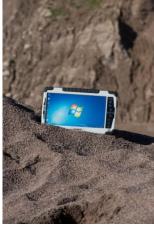

### **AUSTRIAN CEMETERY**

Searching for a simple and flexible solution for accurate data collection regardless of weather conditions.

In the Austrian woodland cemetery, trees for burial sites are precisely located using the rugged ALGIZ 10X tablet computer with surveying software.

Efficient data collection of network data on ALGIZ 10X optimized the process. The new solution has been seamlessly integrated into the existing workflow.