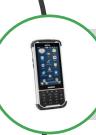

### **GIS CONTRACTOR**

CHALLENGE

Collect precise utility pole measurement data

#### **NAUTIZ X8 PDA**

**RESULT** 

Nautiz X8 with EGNOS capable GPS receiver is often sufficient. For sub meter accuracy, a standalone high-accuracy GPS receiver is connected via Bluetooth